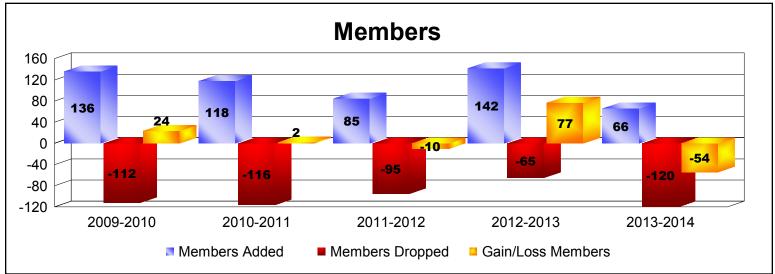

District D 3

As of June 2014 Cumulative

| Year      | New<br>Clubs | Dropped<br>Clubs | Gain/<br>Loss<br>Clubs | New<br>Members | Charter<br>Members | Reinstate<br>Members | Transfer<br>Members | Total<br>Member<br>Added | Total<br>Members<br>Dropped | Gain/<br>Loss<br>Members |
|-----------|--------------|------------------|------------------------|----------------|--------------------|----------------------|---------------------|--------------------------|-----------------------------|--------------------------|
| 2009-2010 | 0            | -2               | -2                     | 99             | 0                  | 36                   | 1                   | 136                      | -112                        | 24                       |
| 2010-2011 | 1            | -2               | -1                     | 72             | 41                 | 3                    | 2                   | 118                      | -116                        | 2                        |
| 2011-2012 | 1            | -1               | 0                      | 60             | 22                 | 3                    | 0                   | 85                       | -95                         | -10                      |
| 2012-2013 | 1            | 0                | 1                      | 114            | 27                 | 0                    | 1                   | 142                      | -65                         | 77                       |
| 2013-2014 | 1            | -1               | 0                      | 46             | 20                 | 0                    | 0                   | 66                       | -120                        | -54                      |
| Average   | 1            | -1               | 0                      | 78             | 22                 | 8                    | 1                   | 109                      | -102                        | 8                        |