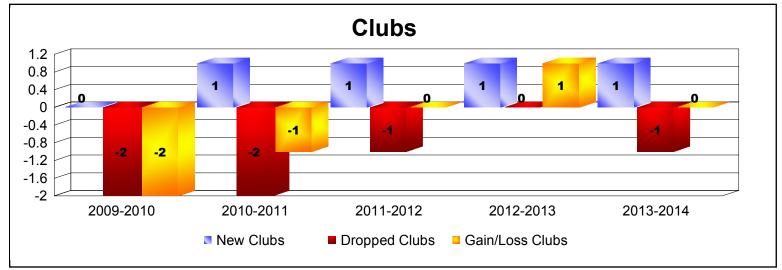

District D 3

As of June 2014 Cumulative

| Year      | New<br>Clubs | Dropped<br>Clubs | Gain/<br>Loss<br>Clubs | New<br>Members | Charter<br>Members | Reinstate<br>Members | Transfer<br>Members | Total<br>Member<br>Added | Total<br>Members<br>Dropped | Gain/<br>Loss<br>Members |
|-----------|--------------|------------------|------------------------|----------------|--------------------|----------------------|---------------------|--------------------------|-----------------------------|--------------------------|
| 2009-2010 | 0            | -2               | -2                     | 99             | 0                  | 36                   | 1                   | 136                      | -112                        | 24                       |
| 2010-2011 | 1            | -2               | -1                     | 72             | 41                 | 3                    | 2                   | 118                      | -116                        | 2                        |
| 2011-2012 | 1            | -1               | 0                      | 60             | 22                 | 3                    | 0                   | 85                       | -95                         | -10                      |
| 2012-2013 | 1            | 0                | 1                      | 114            | 27                 | 0                    | 1                   | 142                      | -65                         | 77                       |
| 2013-2014 | 1            | -1               | 0                      | 46             | 20                 | 0                    | 0                   | 66                       | -120                        | -54                      |
| Average   | 1            | -1               | 0                      | 78             | 22                 | 8                    | 1                   | 109                      | -102                        | 8                        |